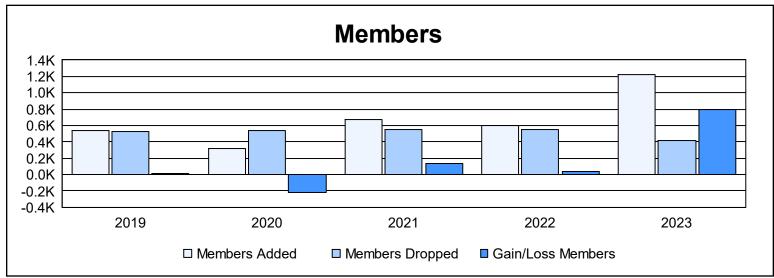

District 320 E As of June 2023 Cumulative

| Year      | New<br>Clubs | Dropped<br>Clubs | Gain/<br>Loss<br>Clubs | New<br>Members | Charter<br>Members | Reinstate<br>Members | Transfer<br>Members | Total<br>Member<br>Added | Total<br>Members<br>Dropped | Gain/<br>Loss<br>Members |
|-----------|--------------|------------------|------------------------|----------------|--------------------|----------------------|---------------------|--------------------------|-----------------------------|--------------------------|
| 2018-2019 | 6            | 6                | 0                      | 230            | 191                | 109                  | 3                   | 533                      | 523                         | 10                       |
| 2019-2020 | 1            | 1                | 0                      | 190            | 65                 | 52                   | 15                  | 322                      | 543                         | -221                     |
| 2020-2021 | 8            | 6                | 2                      | 395            | 221                | 55                   | 6                   | 677                      | 547                         | 130                      |
| 2021-2022 | 5            | 11               | -6                     | 452            | 115                | 23                   | 8                   | 598                      | 555                         | 43                       |
| 2022-2023 | 19           | 5                | 14                     | 523            | 669                | 18                   | 12                  | 1,222                    | 422                         | 800                      |
| Average   | 8            | 6                | 2                      | 358            | 252                | 51                   | 9                   | 670                      | 518                         | 152                      |