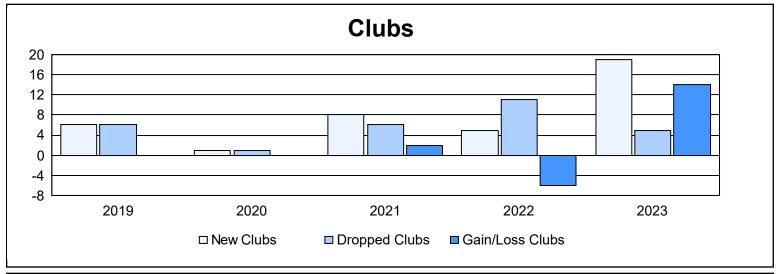

District 320 E As of June 2023 Cumulative

| Year      | New<br>Clubs | Dropped<br>Clubs | Gain/<br>Loss<br>Clubs | New<br>Members | Charter<br>Members | Reinstate<br>Members | Transfer<br>Members | Total<br>Member<br>Added | Total<br>Members<br>Dropped | Gain/<br>Loss<br>Members |
|-----------|--------------|------------------|------------------------|----------------|--------------------|----------------------|---------------------|--------------------------|-----------------------------|--------------------------|
| 2018-2019 | 6            | 6                | 0                      | 230            | 191                | 109                  | 3                   | 533                      | 523                         | 10                       |
| 2019-2020 | 1            | 1                | 0                      | 190            | 65                 | 52                   | 15                  | 322                      | 543                         | -221                     |
| 2020-2021 | 8            | 6                | 2                      | 395            | 221                | 55                   | 6                   | 677                      | 547                         | 130                      |
| 2021-2022 | 5            | 11               | -6                     | 452            | 115                | 23                   | 8                   | 598                      | 555                         | 43                       |
| 2022-2023 | 19           | 5                | 14                     | 523            | 669                | 18                   | 12                  | 1,222                    | 422                         | 800                      |
| Average   | 8            | 6                | 2                      | 358            | 252                | 51                   | 9                   | 670                      | 518                         | 152                      |